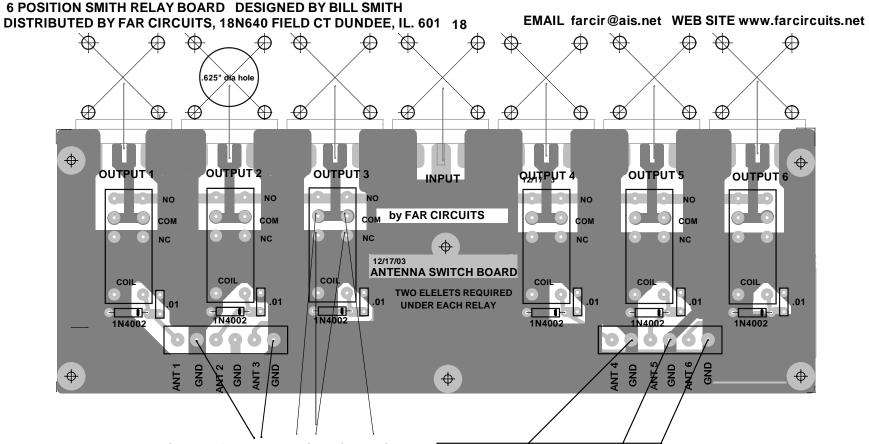

EYELETS ARE REQUIRED AT THESE LOCATIOMS UNDER EACH RELAY AND THE CONNECTORS, TOTAL 32 EYELETS ENCLOSED

INSTRUCTIONS TO INSTALL EYELETS: INSTALL EYELETS
FROM COMPONENT SIDE OF BOARD
SOLDER THE RIM OF THE EYELET ON THE COMPONENT SIDE
OF THE BOARD, DO NOT FILL THE EYELET WITH SOLDER
TURN THE BOARD OVER ON A PEICE OF SCRAP WOOD
AND WITH A HAMMER AND THE ENCLOSED TOOL, PLACE
THE TAPPERED END OF THE TOOL IN THE EYELET
TAP THE TOOL AND EXPAND THE EYELET SO THE EYELET
IS TIGHT IN THE BOARD

## **PARTS LIST**

- (6) RELAYS: AMERICAN ZETTLER, INC AZ755-1C-12DE
- (6) DIODES 1N4002
- (6) CAPACITORS, CERAMIC DISC .001 uf
- (6) SO239 CHASSIS MOUNT CONNECTORS